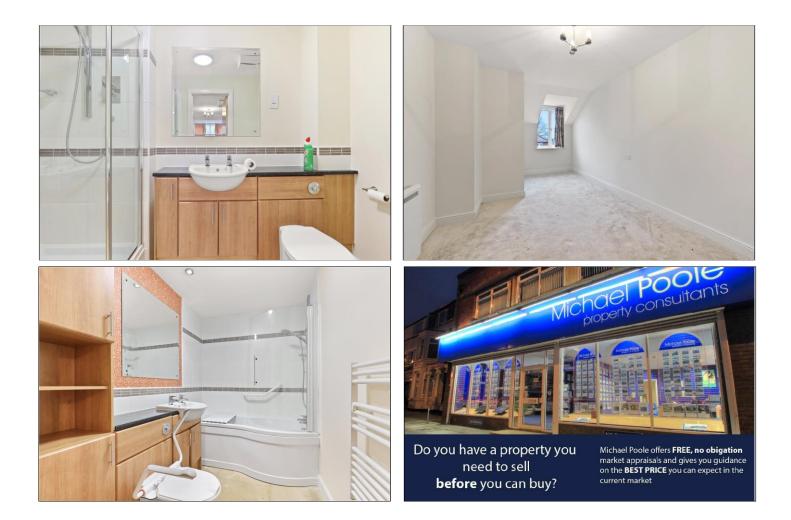

#### BATHROOM - 2.62m x 1.52m (8'7" x 5')

With a modern suite comprising P' shaped bath with shower over and screen, low level WC, wash hand basin, storage unit and heated towel rail.

#### **EN-SUITE SHOWER ROOM**

Modern white suite comprising shower cubicle, low level WC, wash hand basin in vanity style unit and part tiled walls.