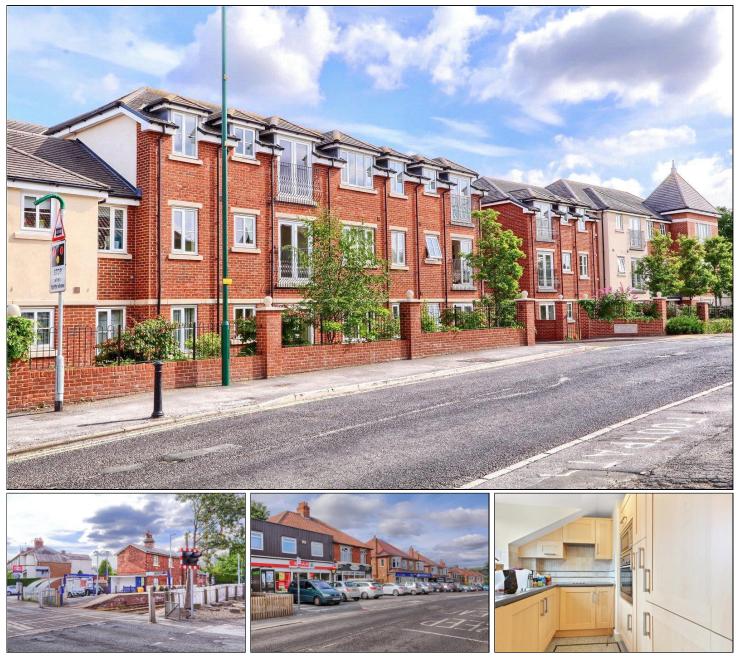

## ROSEBERRY MEWS, GUISBOROUGH ROAD, NUNTHORPE, MIDDLESBROUGH, TS7 0PP

- A Two Bedroom Top Floor Apartment with Lift Access
- Sought After Location Within the Heart of Nunthorpe
- Easy Access to Local Amenities & Transport Links
- Managed Development with Communal Lounge, Laundry Room, Gardens & Guest Suite
- Security Intercom Entry System
- Two Spacious Bedrooms, Master with En-Suite Shower Room
- Integrated Kitchen
- Open Plan Lounge Diner
- Modern Bathroom
- No Forward Chain
- £85,000

### ROSEBERRY MEWS, TS7 OPP

A two bedroom top floor retirement apartment located within the heart of Nunthorpe offering easy access to local amenities and transport links. Offered for sale with no forward chain. Features include an intercom entry system, lift access, open plan lounge diner, fitted kitchen with integrated appliances, master bedroom with fitted furniture and en-suite shower room, communal lounge, and gardens.

#### **EXTERNALLY**

Roseberry Mews is a modern development located within the heart of Nunthorpe offering easy access to local shops and transport links. There are communal areas including a lounge, laundry room and gardens. There is also an onsite warden and visitor's suite.