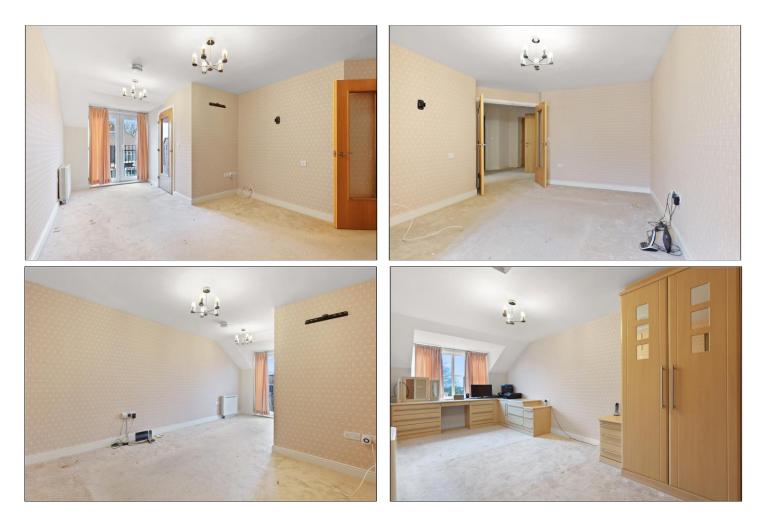

# LOUNGE DINER - 5.6m (max) x 3.33m (18'4" (max) x 10'11")

With Juliet style balcony to the rear elevation.

#### BEDROOM ONE - 5.23m x 2.64m (17'2" x 8'8")

With fitted bedroom furniture including wardrobes, dressing table and drawers.

#### BEDROOM TWO - 4.11m x 2.77m (13'6" x 9'1")